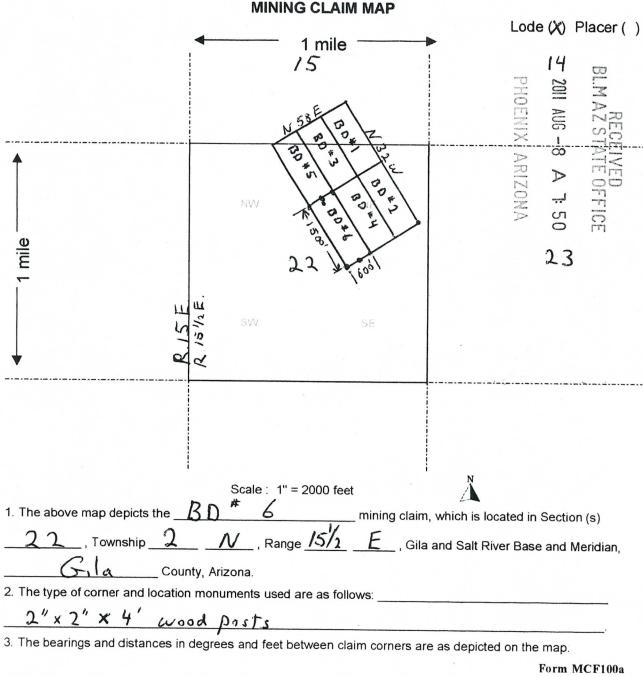

| NC.                       |                                        | Co 34         | CELOO          |

Form MCF100 Revised July 2005



Revised July 2005

RUN TIME: 12:48 PM

Adm State:

UNITED STATES DEPARTMENT OF INTERIOR
BUREAU OF LAND MANAGEMENT
GEOGRAPHIC REPORT WITH LAND
Sorted by Serial Number

**RUN DATE:** 

08/15/2011 Page 1 of 1

**RUN DATE:** 

08/15/2011 Page 1 of 1

Input Parameters for Geographic Report with Land

System Id = CR

Admin State = AZ

Geo State = AZ

Casetype Begins With

Case Disp Txt = AUTHORIZED, CANCELLED, EXPIRED, PENDING, REJECTED, RELINQUISHED, WITHDRAWN

Mer Twp Rng =

Section =

Mtrs = 14 0020N 1520E 022, 14 0020N 1520E 999, 14 0020N 1550E 022, 14 0020N 1550E 999

Commodity =

Commodity Txt =

Pending Org =

Pend Org Decode =

Total Rows Returned:

0

## UNSURVEYED TOWNSHIP 2 NORTH RANGE 151/2 EAST OF THE GILA AND SALT RIVER MERIDIAN, ARIZONA

STATUS OF PUBLIC DOMAIN LAND AND MINERALT