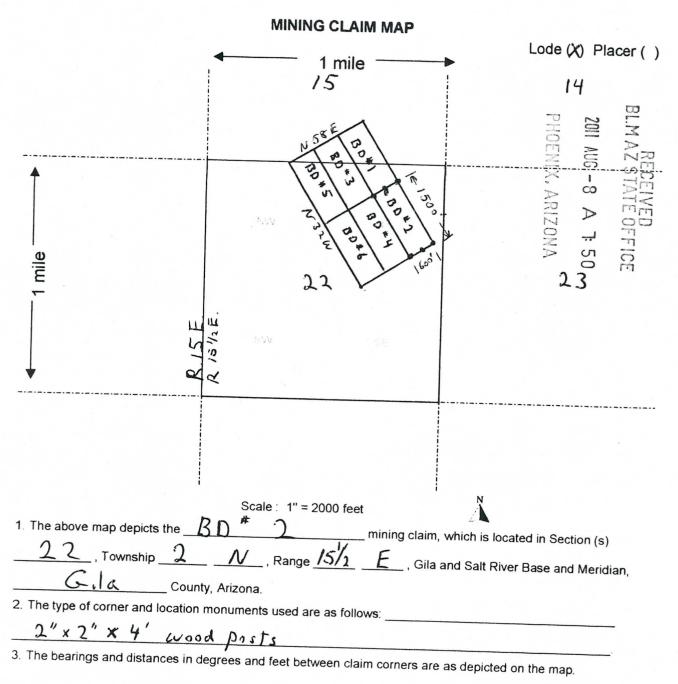

#### DEPARTMENT OF THE INTERIOR BUREAU OF LAND MANAGEMENT MINING CLAIMS

MC Maintenance Fees Paid Through the BLM Pay Portal

(by Date Paid)

**CBS Receipt: 4549511** 

Run Date/Time: 9/5/2019

Printed For Lead File # AMC409963

Page 350 Of 521

Agency Tracking ID: 1567179560

Number of BLM Serial Nr: 52

Assessment Year: 2020 Paid On: 8/30/2019

Total Amount Paid: \$8,580.00

| Claim Name | BLM Serial No | Lead File No | Amount Paid |
|------------|---------------|--------------|-------------|
| BD #1      | AMC409963     | AMC409963    | \$165.00    |
| BD #2      | AMC409964     | AMC409963    | \$165.00    |
| BD #3      | AMC409965     | AMC409963    | \$165.00    |
| BD #4      | AMC409966     | AMC409963    | \$165.00    |
| BD #5      | AMC409967     | AMC409963    | \$165.00    |
| BD #6      | AMC409968     | AMC409963    | \$165.00    |
| ESM #1     | AMC410195     | AMC410195    | \$165.00    |
| ESM #2     | AMC410196     | AMC410195    | \$165.00    |
| ESM #3     | AMC410197     | AMC410195    | \$165.00    |
| ESM #4     | AMC410198     | AMC410195    | \$165.00    |
| ESM #5     | AMC410199     | AMC410195    | \$165.00    |
| ESM #6     | AMC410200     | AMC410195    | \$165.00    |
| ESM #7     | AMC410201     | AMC410195    | \$165.00    |
| ESM #8     | AMC410202     | AMC410195    | \$165.00    |
| ESM #9     | AMC410203     | AMC410195    | \$165.00    |
| ESM #10    | AMC410204     | AMC410195    | \$165.00    |
| ESM #11    | AMC410205     | AMC410195    | \$165.00    |
| ESM #12    | AMC410206     | AMC410195    | \$165.00    |
| ESM #13    | AMC410207     | AMC410195    | \$165.00    |
| ESM #14    | AMC410208     | AMC410195    | \$165.00    |
| ESM #15    | AMC410209     | AMC410195    | \$165.00    |
| ESM #16    | AMC410210     | AMC410195    | \$165.00    |
| BD #7      | AMC424435     | AMC424435    | \$165.00    |
| BD #7      | AMC424436     | AMC424435    | \$165.00    |