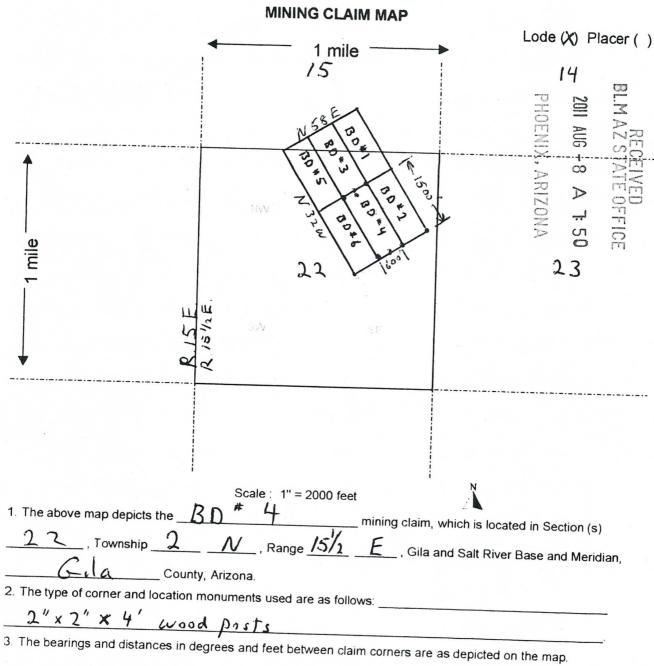

|                       | IW COR          | NER            |
| DATED AND POSTED on the ground this day of day of day                                               |                       |                 |                |
| LOCATOR (s) Ron day of May                                                                          | , 20                  |                 |                |
| Agent for: True claim Resources (US) I                                                              | 200                   |                 |                |
| 144, 1                                                                                              | WC,                   | Form Ma         | CELOO          |

Form MCF100 Revised July 2005



Form MCF100a Revised July 2005

A Ster Recording Nature h. Nick Robbl P. O. Rox 6688 Apache Junctury, AZ 85178



| LOCATION NOTICE FOR LODE MINING CLAIM                                                   |                                         |                               |             |
|-----------------------------------------------------------------------------------------|-----------------------------------------|-------------------------------|-------------|
|                                                                                         |                                         |                               | <u> </u>    |
| NOTICE IS HEREBY GIVEN that the                                                         | BLM                                     |