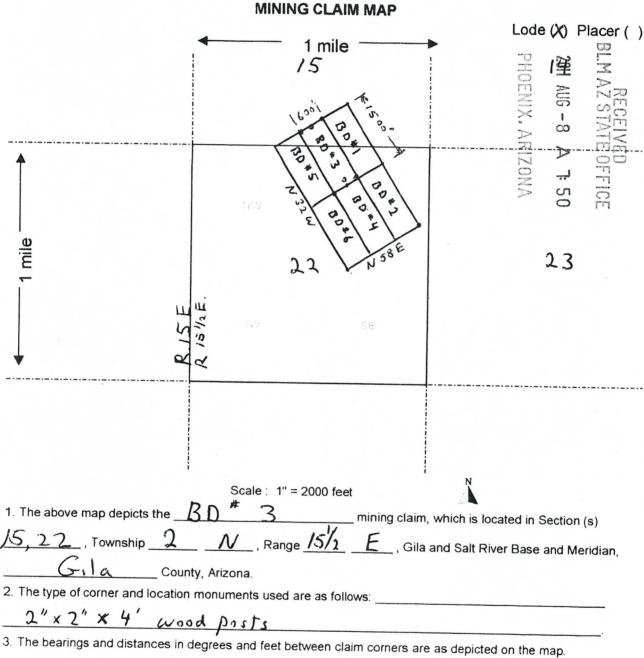

|                       | Fa 3.55         | <b>T</b> |

Form MCF100 Revised July 2005



Form MCF100a Revised July 2005

After Recording Return to; N. ck BARR P.O. Box 6688 Apache Junction, AZ 85178



| LOCATION NOTICE FOR LOCATION                                                                        |                       |                 |                |
|-----------------------------------------------------------------------------------------------------|-----------------------|-----------------|----------------|
| LOCATION NOTICE FOR LODE MINING CLAIM                                                               |                       | 7 2             | 3 =            |
| NOTICE IS HEREBY GIVEN that the                                                                     | BLM                   |                 | 7              |
| BD blode mining claim has been