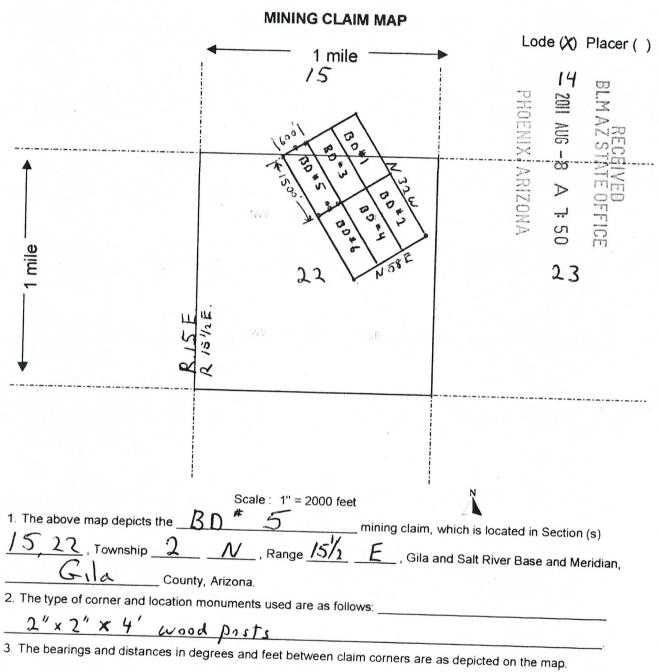

|                               |             |
| ATED AND POSTED on the ground this day of May                                           | 20 11                                   |                               |             |
| OCATOR (s) Nick Ban                                                                     | , 20-1                                  |                               |             |
| Agent for: True claim Resources (US) I                                                  | n C                                     |                               |             |
|                                                                                         | · • • • • • • • • • • • • • • • • • • • | ъ                             |             |

Form MCF100 Revised July 2005



Form MCF100a

Revised July 2005

2011-006035 NM Page: 1 of 2 05/26/2011 02:03:28 Receipt #: 11-2910 Rec Fee: \$13.00 N; arr Gila County, Az, Sacti ibmerlin Dalton, Recorder

After pecurany return to: Nick BARR P.O. Rox 6688 Apade Junction, Mr 85178



| LOCATION NOTICE FOR LODE MINING CLAIM